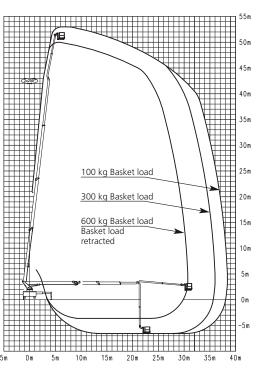

WT 530 Working range

# Specifications of basic model

| Max. working height                                                            | 53 m            |
|--------------------------------------------------------------------------------|-----------------|
| Max. basket floor height                                                       | 51 m            |
| Max. horizontal outreach of telescopic<br>workman basket (with kg basket load) | 38.3 m / 100 kg |
| Max. horizontal reach Heavy-duty workman basket (with kin basket load)         | 39 m / 100 kg   |

#### **Workman basket**

| WOIKIIIaii basket                                   |                      |
|-----------------------------------------------------|----------------------|
| Standard basket:<br>Telescopic basket (WxLxH)       | 3.88 x 1.05 x 1.10 m |
| Optional basket:<br>Heavy-duty basket (WxLxH)       | 2.47 x 1.05 x 1.10 m |
| Outreach with straight position of basket           | 30 m / 100 kg        |
| Slewing range of basket                             | 2 x 80°              |
| Max. permissible load with fully extended jib boo   | m                    |
| Telescopic basket                                   | 300 kg               |
| Heavy-duty basket                                   | 400 kg               |
| Max. permissible load when jib boom is not exten    | nded                 |
| Telescopic basket                                   | 600 kg               |
| Heavy-duty basket                                   | 700 kg               |
| Motor Start/Stop in the workman basket              | standard             |
| Synthetic cover on control panel                    | standard             |
| 230 V CEE outlet in the workman basket              | standard             |
| 5 anchor points to secure safety belt               | standard             |
| Displaceable control panel                          | standard             |
| Graphic display                                     | standard             |
| Reversible slewing direction after panel relocation | standard             |
| Collision protection for basket and jib boom        | standard             |
| Battery voltage monitoring in the basket            | standard             |
|                                                     |                      |