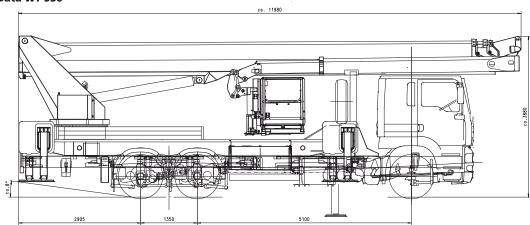

## **Carrier vehicle and installation**

| GVW class                                  | at least 26 t |
|--------------------------------------------|---------------|
| Length in transport position               | 12 m*         |
| Width in transport position                | 2.50 m*       |
| Height in transport position               | 3.90 m*       |
| Angle of slope                             | approx. 8° *  |
| Hydraulic oil tank with return line filter | standard      |
| AV de constitue de constitue de la dela    |               |