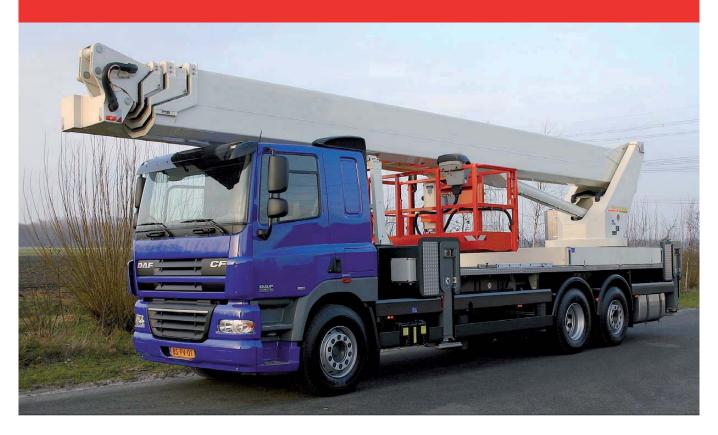

WT 530 Working range





# High Nominal Load

#### **Technical Data WT 530**



# Specifications of basic model

| Max. working height                                                            | 53 m            |
|--------------------------------------------------------------------------------|-----------------|
| Max. basket floor height                                                       | 51 m            |
| Max. horizontal outreach of telescopic<br>workman basket (with kg basket load) | 38.3 m / 100 kg |
| Max. horizontal reach Heavy-duty workman basket (with kin basket load)         | 39 m / 100 kg   |

#### **Workman basket**

| WOIKIIIaii basket                                   |                      |
|-----------------------------------------------------|-------------------