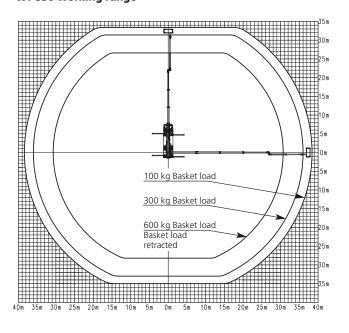

WT 530 Working range

# Specifications of basic model

| Max. working height                                                            | 53 m            |
|--------------------------------------------------------------------------------|-----------------|
| Max. basket floor height                                                       | 51 m            |
| Max. horizontal outreach of telescopic<br>workman basket (with kg basket load) | 38.3 m / 100 kg |
| Max. horizontal reach Heavy-duty workman basket (with kin basket load)         | 39 m / 100 kg   |

#### **Workman basket**

| WOIKIIIaii basket                                   |                      |
|-----------------------------------------------------|----------------------|
| Standard basket:<br>Telescopic basket (WxLxH)       | 3.88 x 1.05 x 1.10 m |
| Optional basket:<br>Heavy-duty basket (WxLxH)       | 2.47 x 1.05 x 1.10 m |
| Outreach with straight position of basket           | 30 m / 100 kg        |
| Slewing range of basket                             | 2 x 80°              |
| Max. permissible load with fully extended jib boo   | m                    |
| Telescopic basket                                   | 300 kg               |
| Heavy-duty basket                                   | 400 kg               |
| Max. permissible load when jib boom is not exten    | nded                 |
| Telescopic basket                                   | 600 kg               |
| Heavy-duty basket                                   | 700 kg               |
| Motor Start/Stop in the workman basket              | standard             |
| Synthetic cover on control panel                    | standard             |
| 230 V CEE outlet in the workman basket              | standard             |
| 5 anchor points to secure safety belt               | standard             |
| Displaceable control panel                          | standard             |
| Graphic display                                     | standard             |
| Reversible slewing direction after panel relocation | standard             |
| Collision protection for basket and jib boom        | standard             |
| Battery voltage monitoring in the basket            | standard             |
|                                                     |                      |